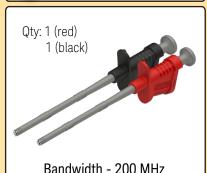

### Recommended Probe Configurations (listed in order of supported bandwidth)

The bandwidth values for accessories shown below are measured at the 500:1 attenuation ratio.

For more information: Download the probe's user's guide from the Document Library link at http://www.keysight.com/find/DP0001A

2) Safety Alligator Clips (small)

Spade Terminals (narrow)

Bandwidth - 200 MHz

**Pincer Clips** 

**Hook Tip Adapters** 