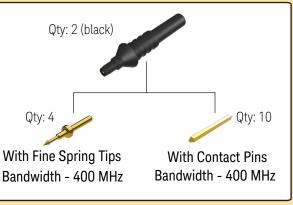

### Recommended Probe Configurations (listed in order of supported bandwidth)

The bandwidth values for accessories shown below are measured at the 500:1 attenuation ratio.

For more information: Download the probe's user's guide from the Document Library link at http://www.keysight.com/find/DP0001A

### 0960-3504 Replacement Kit - Spring Tips

0960-3503 Replacement Kit - Contact Pins

Fine Spring Tips (0.6 mm) Qty: 4

Contact Pins (0.64 mm) Qty: 10 © Keysight Technologies 2020 June 2020, Printed in Germany