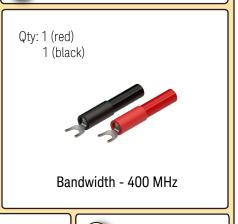

### Recommended Probe Configurations (listed in order of supported bandwidth)

The bandwidth values for accessories shown below are measured at the 500:1 attenuation ratio.

For more information: Download the probe's user's guide from the Document Library link at http://www.keysight.com/find/DP0001A

2) Safety Alligator Clips (small)

Spade Terminals (narrow)

Bandwidth - 200 MHz

**Pincer Clips** 

**Hook Tip Adapters** 