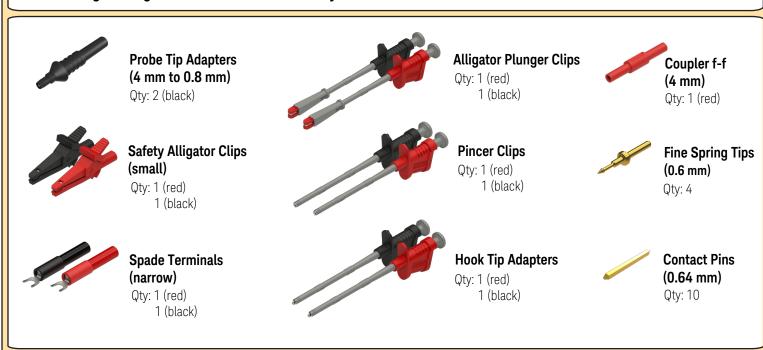

# **Accessory Kit**

You can order the following kit for replacement/additional accessories of the DP0001A probe.

### DP0002A High Voltage Differential Probe Accessory Kit

### 0960-3504 Replacement Kit - Spring Tips

0960-3503 Replacement Kit - Contact Pins

Fine Spring Tips (0.6 mm) Qty: 4

Contact Pins (0.64 mm) Qty: 10 © Keysight Technologies 2020 June 2020, Printed in Germany