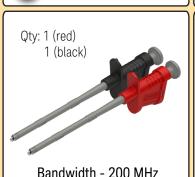

### Recommended Probe Configurations (listed in order of supported bandwidth)

The bandwidth values for accessories shown below are measured at the 500:1 attenuation ratio.

For more information: Download the probe's user's guide from the Document Library link at http://www.keysight.com/find/DP0001A

2) Safety Alligator Clips (small)

Spade Terminals (narrow)

Bandwidth - 200 MHz

**Pincer Clips** 

**Hook Tip Adapters** 