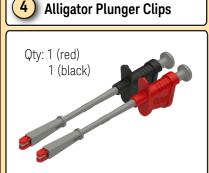

### Recommended Probe Configurations (listed in order of supported bandwidth)

The bandwidth values for accessories shown below are measured at the 500:1 attenuation ratio.

For more information: Download the probe's user's guide from the Document Library link at http://www.keysight.com/find/DP0001A

2) Safety Alligator Clips (small)

Spade Terminals (narrow)

Bandwidth - 200 MHz

**Pincer Clips** 

**Hook Tip Adapters** 