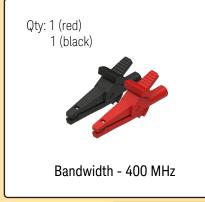

### Recommended Probe Configurations (listed in order of supported bandwidth)

The bandwidth values for accessories shown below are measured at the 500:1 attenuation ratio.

For more information: Download the probe's user's guide from the Document Library link at http://www.keysight.com/find/DP0001A

2) Safety Alligator Clips (small)

Spade Terminals (narrow)

Bandwidth - 200 MHz

**Pincer Clips** 

**Hook Tip Adapters** 